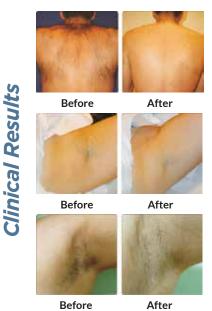

## The unique features of the Cheveux Ice Plus, enable you to provide your patients with:

- Short treatment time
- Maximal treatment comfort
- Optimal results
- Skin type (I-VI) & hair color and texture adjustable

#### So You Can Grow with

- Benefit from a rapid return on investment
- Increase your patient satisfaction
- Build up your clinic prestige
- No topical anesthtic required
- Reduce treatment times up to 45%
- Differentiate your practice
- Grow your profits

#### Virtually Painless Treatment with Max 20 Hz Speed

808nm diode laser adopts uniform energy that constantly penetrates deep into dermis and coagulate hair follicle with maximum 20 pulses in one second. Fast mode is specially designed to coagulate hair follicles to a proper damage point gradually with low fluence to ensure the painless and fast treatment.