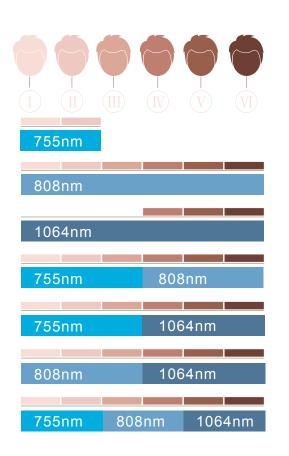

## The unique features of the Cheveux Ice Plus, enable you to provide your patients with:

- Short treatment time
- Maximal treatment comfort
- Optimal results
- Skin type (I-VI) & hair color and texture adjustable

| Specifications                |                                                            |
|-------------------------------|------------------------------------------------------------|
| Laser Type                    | Diode Laser                                                |
| Laser Wavelength              | 755 /808/1064/755+808/755+1064/<br>808+1064/808+755+1064nm |
| Laser Power                   | 600 W                                                      |
| The Light Guide Crystal       | Sapphire                                                   |
| Spot Size                     | 14x14mm                                                    |
| Frequency                     | 1 ~ 20HZ                                                   |
| Pulse Width                   | 10-400ms                                                   |
| Energy Density                | 1 ~ 120j/cm²                                               |
| Handpiece Cooling Temperature | -5 °C /+5 °C                                               |
| Weight                        | 49 kg                                                      |